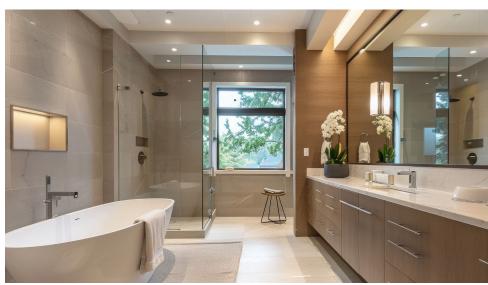

### TAKE ADVANTAGE OF OUR HOLIDAY PROMOTION

A COMPLETE GUEST OR KIDS BATHROOM REMODEL

starting at \$7750

### **INCLUDES:**

 ♦ New wall and floor porcelain tile
 ♦ New vanity (Birch wood easy and soft close) A COMPLETE MASTER BATHROOM REMODEL

**starting at \$15,750** 

 ♦ New counter tops with under mount sink ( sinks included)
 ♦ Paint walls and trim
 ♦ Labor and material