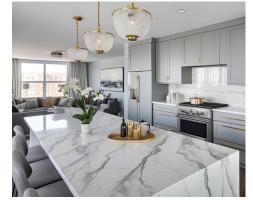

### **QUARTZ COUNTERTOPS**

### starts at \$41.99 SF

+ tax. including labor and material

NEW KITCHEN WOOD CABINETS EASY AND SOFT CLOSE

start at \$10,000

### **GRANITE COUNTERTOPS**

### starts at \$34.99 SF

+ tax. including labor and material