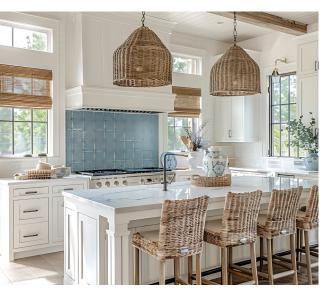

### starts at \$41.99 SF

+ tax. including labor and material

NEW KITCHEN WOOD CABINETS EASY AND SOFT CLOSE

start at \$10,000