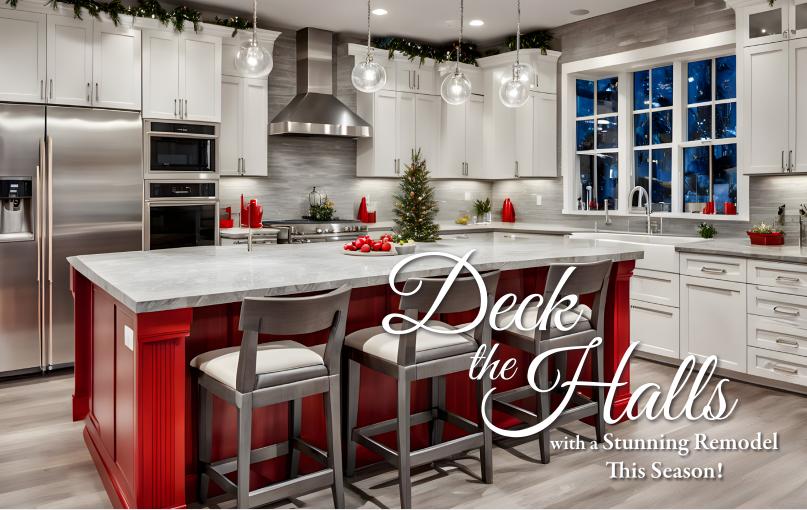

AND REMODELING



Founded in 2021, we specialize in comprehensive home improvements, from flooring installation to kitchen and bathroom remodeling. With a focus on honesty, integrity, and customer satisfaction, we ensure a seamless experience from start to finish.

### TAKE ADVANTAGE OF OUR HOLIDAY PROMOTION



A COMPLETE GUEST OR KIDS BATHROOM REMODEL

starting at \$7750

### **INCLUDES:**

 ♦ New wall and floor porcelain tile
 ♦ New vanity (Birch wood easy and soft close) A COMPLETE MASTER BATHROOM REMODEL

**starting at \$15,750** 

 ♦ New counter tops with under mount sink ( sinks included)
 ♦ Paint walls and trim
 ♦ Labor and material







**VISIT OUR SHOWROOM** 



6224 SPRING CYPRESS RD. SUITE 116, SPRING, TX 77379

(346) 336-6945





# Make Your Space Metry



# Holiday Home Remodeling Awaits!